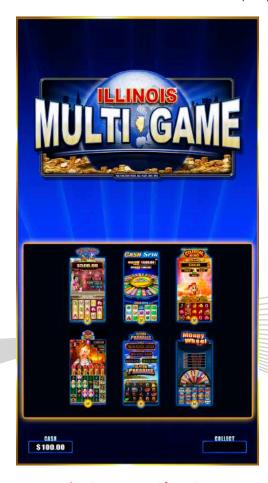

#### Betty Boop 5th Avenue (1¢ Denom 30 Lines)

- Random wild reels in main game
- Cash Wheel Bonus
- Many Pick Bonus Features!
- Hot Spins Bonus Feature
- Hot Spins with locking wilds!
- Hot Spin Ladder credit bonus!
- Max Bet Edge Feature-Win of \$200.00 at Max Bet awards \$500.00
- Wager Saver Allows the player to wager their remaining credit balance to win enough credits to spin again if their balance is less than the amount necessary to spin the reels.

#### Cash Spin (1¢ Denom 243 Ways)

- U-Spin® Wheel Bonus feature.
- Money Bag Bonus feature for credits!
- · Wild Symbols.
- Wager Saver Allows the player to wager their remaining credit balance to win enough credits to spin again if their balance is less than the amount necessary to spin the reels.

## Celestial King™ (1¢ Denom 30 Lines)

- Exciting re-spin feature with locking credit symbols. Each time a symbol locks the respin is reset back to 3 spins!
- Hot Spin Feature
- Grand, Major, Minor, and Mini Jackpots!
- Max Bet Edge Feature-Win of \$200.00 at Max Bet awards \$500.00
- Wager Saver Allows the player to wager their remaining credit balance to win enough credits to spin again if their balance is less than the amount necessary to spin the reels.

### Heidi's Bier Haus® (1¢ Denom 50 lines)

- Whe I Bonus triggered by Red Heidi symbol in Hot Spin Bonus trigger. Player can win additional Hot Spins, Tapper Feature, Hans Wild Feature, or Jackpots!
- Hans Wild eature triggered in Wheel spin in which Wild symbols are placed randomly during the Hot Spins.
- apper bonus triggered in Wheel spin. During this feature, Heidi will poor a drink on random reels and add wild reels to the current spin!

## Olvera Paradise (1¢ Denom 30 lines)

- Mystery Jackpots.
- Hold and Play Feature!
- Hot Spin Games
- Max Bet Edge Feature-Win of \$200.00 at Max Bet awards \$500.00
- Wager Saver-Allows the player to wager their remaining credit balance to win enough credits to spin again if their balance is less than the amount necessary to spin the reels.

#### Quick Hit Money Wheel (1¢ Denom 25 lines)

- •Money Wheel Bonus Feature!
- Hot Spins Gam s with 2x Multiplier!
- Max Bet Edge Feature-Win of \$200.00 at Max Bet \$500.00.
- Wager Saver-Allows the player to wager their remaining credit balance to win enough credit to spin again if their balances is less than the amount necessary to spin the reels.

**Main Screen - Slot Games** 

Bob Hansen: (630) 238-8876 | bhansen@betson.com Mark Meenan: (630) 238-8825 | mmeenan@betson.com Rick Kirby: (781) 821-8535 | rkirby@betson.com